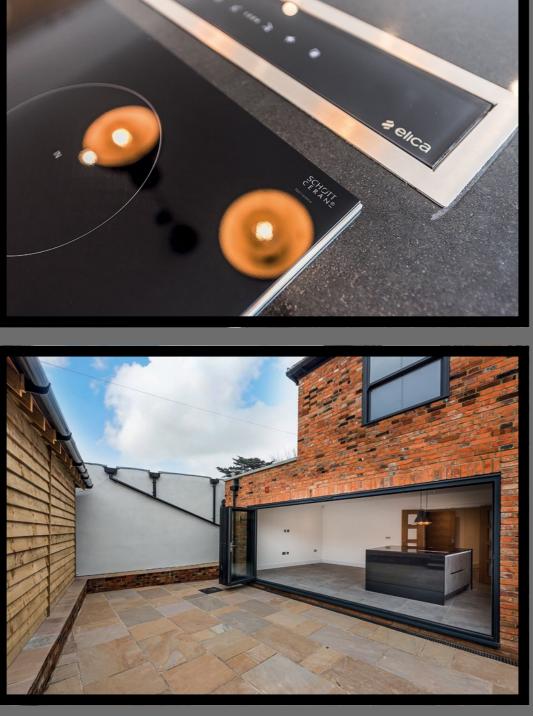

Upon entering these exquisite cottages you will be immediately struck by the attention to detail that has been given by the developers. Inside you will discover a world of modernity and luxury, offering state of the art kitchens with granite islands, integrated wine coolers, stunning retractable downdraft extractors, induction hobs and ovens by Siemens. There are further integrated appliances and also specialist instant boiling hot water taps. All appliances, fixtures and fittings are both sophisticated and practical for today's modern lifestyle. With the heart of a home being the kitchen, these properties have been designed to maximise this space whether it be for day to day family living or socialising with friends. The bathrooms and en suites feature exquisite Italian full height wall and floor tiles. Contemporary styled vanity units offer shaver and toothbrush charging points. There is a provision for both satellite and terrestrial television throughout. Each cottage offers three double bedrooms, open plan living with 5 amp sockets to enable you to set the mood with table lamps, intruder alarm system, courtyard private gardens and Barn style car ports to the rear with additional parking, outside lighting and power sockets. Lux Homes continue to develop properties of exacting standards, fusing the historical with a contemporary style. The developer truly has an eye for inspiring architecture, design and luxury living. For more information on this exclusive development and to arrange a visit please contact us.