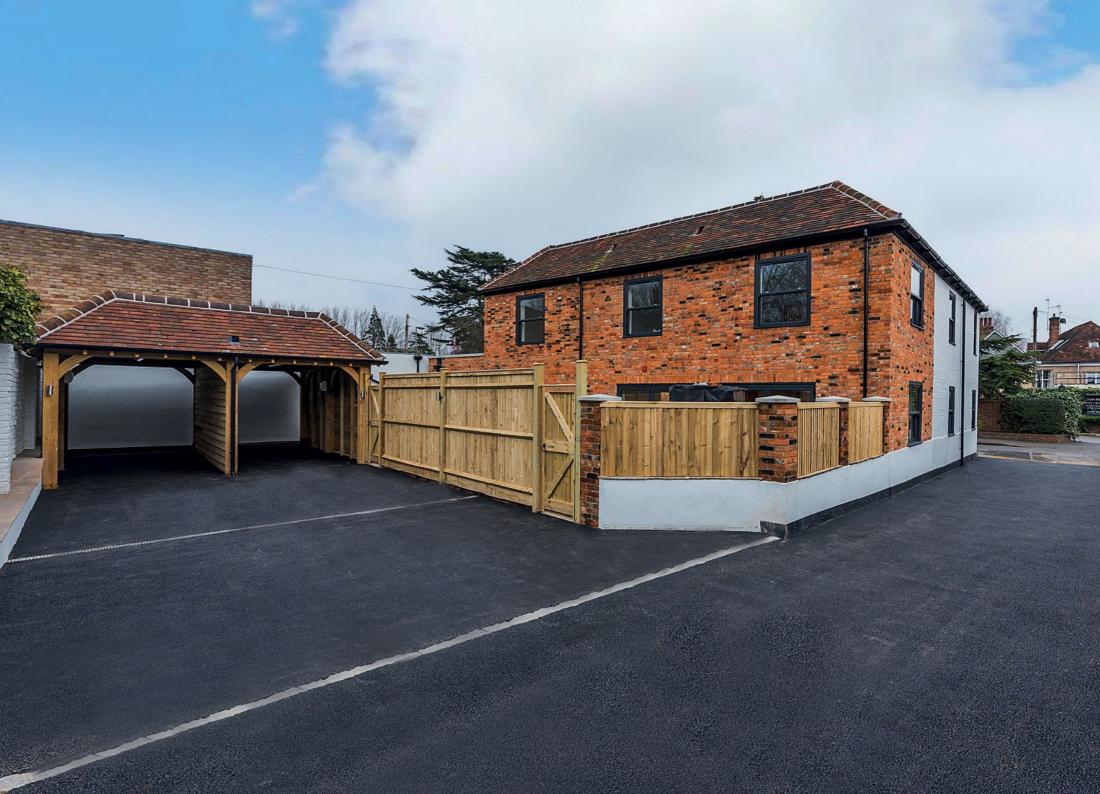

## ANGEL COTTAGES

Angel Cottages are situated within the picturesque Church Square of historic "Old Shepperton". With its fine Norman Church and selection of traditional pubs and restaurants this location is very sought after locally. Shepperton Lock and the River Thames are within a short walk, providing a wealth of recreational facilities including Desborough sailing club, canoeing at the weir, open water swimming on Ferris Lake, fly fishing at Halliford Mere and the Tow Path that follows along the river. Shepperton offers a friendly village community, a traditional bustling High Street and an excellent selection of schools both independent and state. There are bus routes to Heathrow and surrounding principal towns and the train station provides a service to London Waterloo (53 minutes) all within 0.8 miles.

Upon entering these exquisite cottages you will be immediately struck by the attention to detail that has been given by the developers. Inside you will discover a world of modernity and luxury, offering state of the art kitchens with granite islands, integrated wine coolers, stunning retractable downdraft extractors, induction hobs and ovens by Siemens. There are further integrated appliances and also specialist instant boiling hot water taps. All appliances, fixtures and fittings are both sophisticated and practical for today's modern lifestyle. With the heart of a home being the kitchen, these properties have been designed to maximise this space whether it be for day to day family living or socialising with friends. The bathrooms and en suites feature exquisite Italian full height wall and floor tiles. Contemporary styled vanity units offer shaver and toothbrush charging points. There is a provision for both satellite and terrestrial television throughout. Each cottage offers three double bedrooms, open plan living with 5 amp sockets to enable you to set the mood with table lamps, intruder alarm system, courtyard private gardens and Barn style car ports to the rear with additional parking, outside lighting and power sockets. Lux Homes continue to develop properties of exacting standards, fusing the historical with a contemporary style. The developer truly has an eye for inspiring architecture, design and luxury living. For more information on this exclusive development and to arrange a visit please contact us.