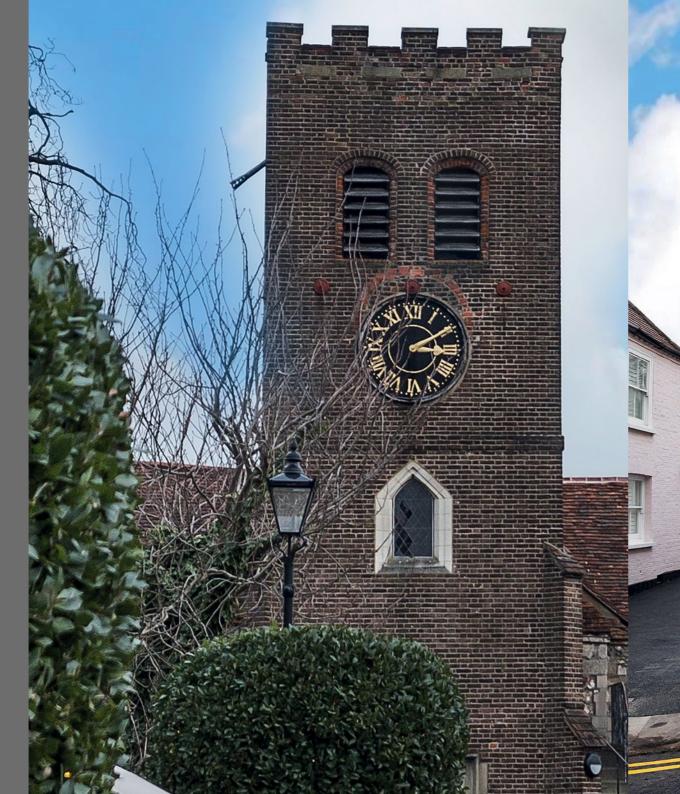

## ANGEL COTTAGES

Angel Cottages are situated within the picturesque Church Square of historic "Old Shepperton". With its fine Norman Church and selection of traditional pubs and restaurants this location is very sought after locally. Shepperton Lock and the River Thames are within a short walk, providing a wealth of recreational facilities including Desborough sailing club, canoeing at the weir, open water swimming on Ferris Lake, fly fishing at Halliford Mere and the Tow Path that follows along the river. Shepperton offers a friendly village community, a traditional bustling High Street and an excellent selection of schools both independent and state. There are bus routes to Heathrow and surrounding principal towns and the train station provides a service to London Waterloo (53 minutes) all within 0.8 miles.