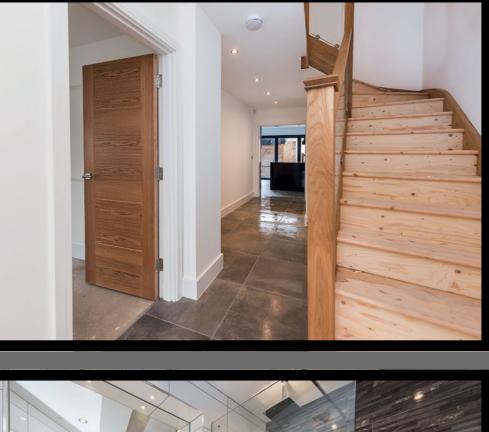

Upon entering these exquisite cottages you will be immediately struck by the attention to detail that has been given by the developers. Inside you will discover a world of modernity and luxury, offering state of the art kitchens with granite islands, integrated wine coolers, stunning retractable downdraft extractors, induction hobs and ovens by Siemens. There are further integrated appliances and also specialist instant boiling hot water taps. All appliances, fixtures and fittings are both sophisticated and practical for today's modern lifestyle. With the heart of a home being the kitchen, these properties have been designed to maximise this space whether it be for day to day family living or socialising with friends. The bathrooms and en suites feature exquisite Italian full height wall and floor tiles. Contemporary styled vanity units offer shaver and toothbrush charging points. There is a provision for both satellite and terrestrial television throughout. Each cottage offers three double bedrooms, open plan living with 5 amp sockets to enable you to set the mood with table lamps, intruder alarm system, courtyard private gardens and Barn style car ports to the rear with additional parking, outside lighting and power sockets. Lux Homes continue to develop properties of exacting standards, fusing the historical with a contemporary style. The developer truly has an eye for inspiring architecture, design and luxury living. For more information on this exclusive development and to arrange a visit please contact us.