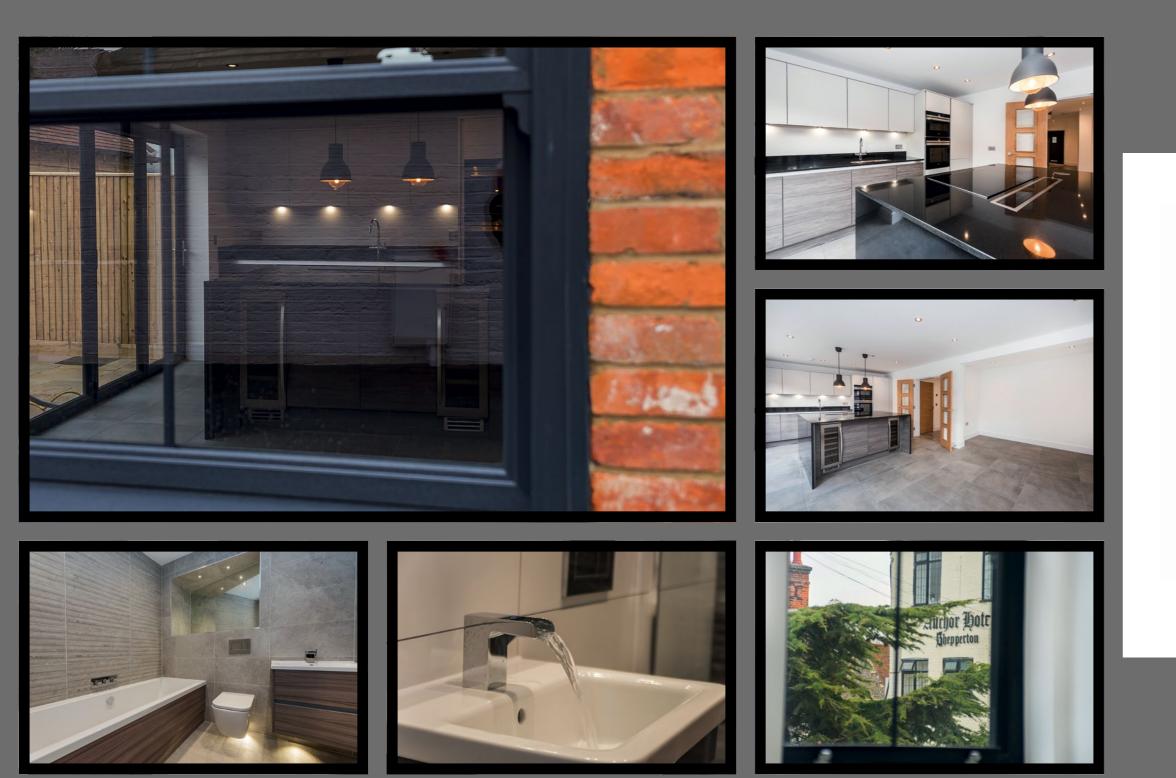

Upon entering these exquisite cottages you will be immediately struck by the attention to detail that has been given by the developers. Inside you will discover a world of modernity and luxury, offering state of the art kitchens with granite islands, integrated wine coolers, stunning retractable downdraft extractors, induction hobs and ovens by Siemens. There are further integrated appliances and also specialist instant boiling hot water taps. All appliances, fixtures and fittings are both sophisticated and practical for today's modern lifestyle. With the heart of a home being the kitchen, these properties have been designed to maximise this space whether it be for day to day family living or socialising with friends. The bathrooms and en suites feature exquisite Italian full height wall and floor tiles. Contemporary styled vanity units offer shaver and toothbrush charging points. There is a provision for both satellite and terrestrial television throughout. Each cottage offers three double bedrooms, open plan living with 5 amp sockets to enable you to set the mood with table lamps, intruder alarm system, courtyard private gardens and Barn style car ports to the rear with additional parking, outside lighting and power sockets. Lux Homes continue to develop properties of exacting standards, fusing the historical with a contemporary style. The developer truly has an eye for inspiring architecture, design and luxury living. For more information on this exclusive development and to arrange a visit please contact us.