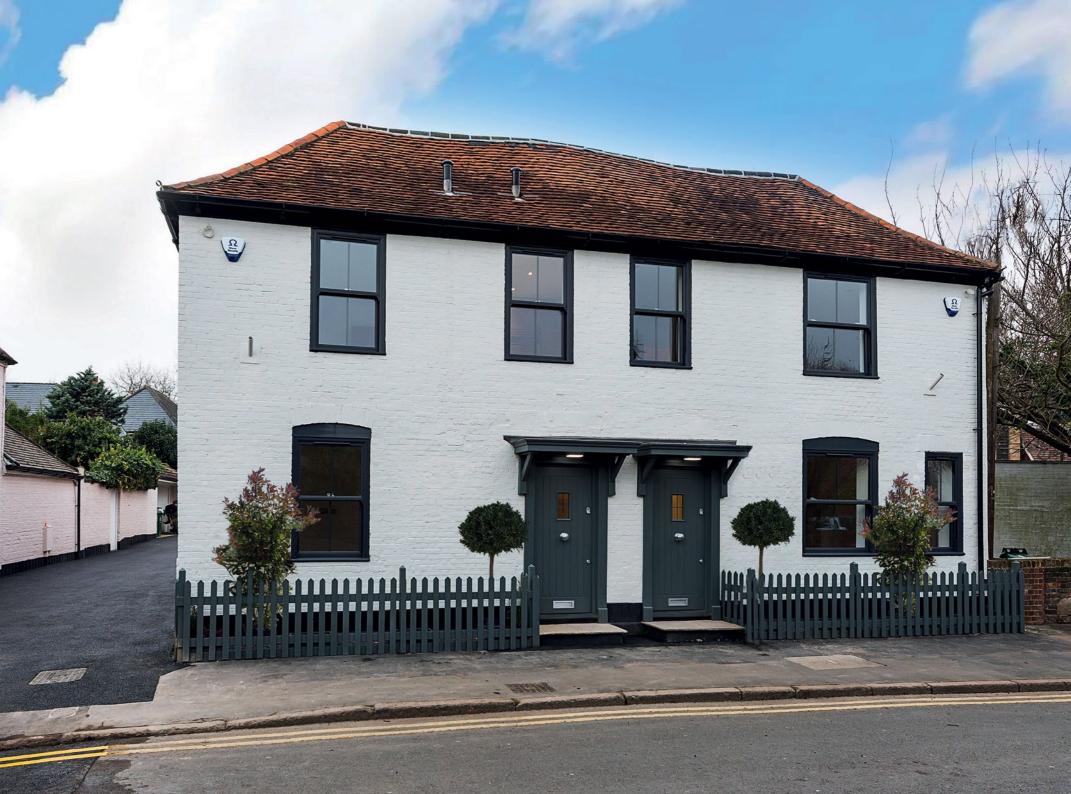

Angel Cottages old Shepperton · SURREY

Upon entering these exquisite cottages you will be immediately struck by the attention to detail that has been given by the developers. Inside you will discover a world of modernity and luxury, offering state of the art kitchens with granite islands, integrated wine coolers, stunning retractable downdraft extractors, induction hobs and ovens by Siemens. There are further integrated appliances and also specialist instant boiling hot water taps. All appliances, fixtures and fittings are both sophisticated and practical for today's modern lifestyle. With the heart of a home being the kitchen, these properties have been designed to maximise this space whether it be for day to day family living or socialising with friends. The bathrooms and en suites feature exquisite Italian full height wall and floor tiles. Contemporary styled vanity units offer shaver and toothbrush charging points. There is a provision for both satellite and terrestrial television throughout. Each cottage offers three double bedrooms, open plan living with 5 amp sockets to enable you to set the mood with table lamps, intruder alarm system, courtyard private gardens and Barn style car ports to the rear with additional parking, outside lighting and power sockets. Lux Homes continue to develop properties of exacting standards, fusing the historical with a contemporary style. The developer truly has an eye for inspiring architecture, design and luxury living. For more information on this exclusive development and to arrange a visit please contact us.