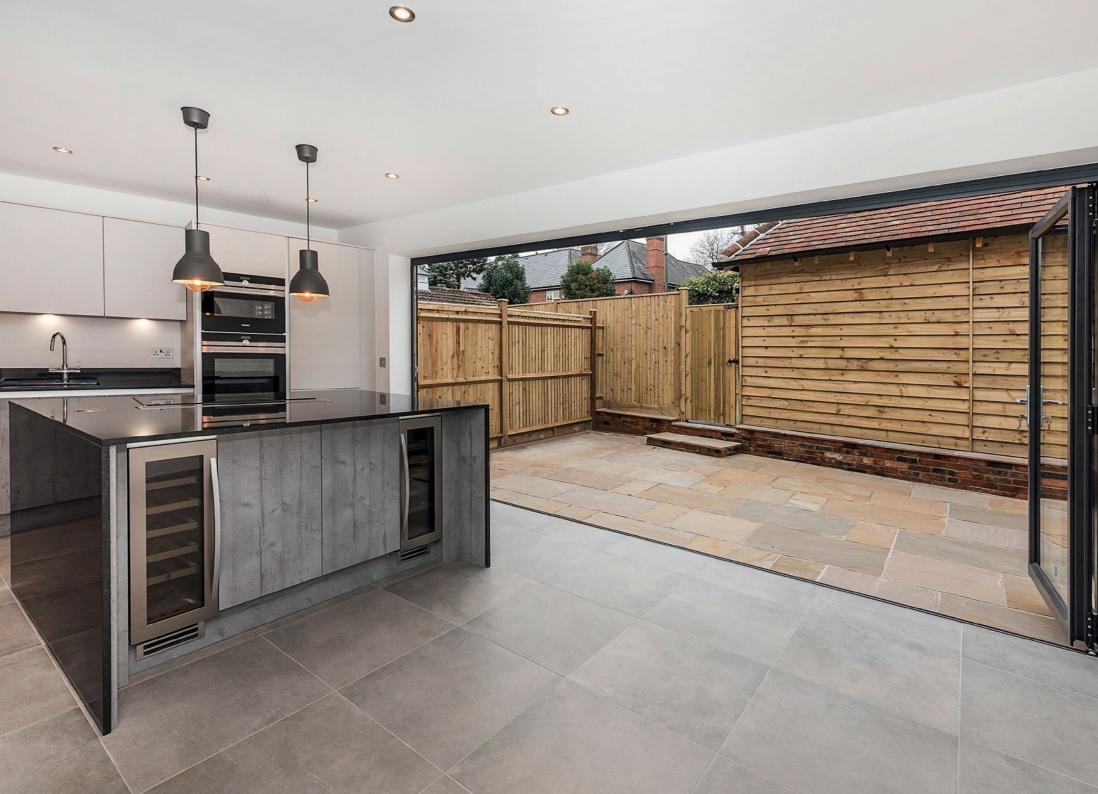

Upon entering these exquisite cottages you will be immediately struck by the attention to detail that has been given by the developers. Inside you will discover a world of modernity and luxury, offering state of the art kitchens with granite islands, integrated wine coolers, stunning retractable downdraft extractors, induction hobs and ovens by Siemens. There are further integrated appliances and also specialist instant boiling hot water taps. All appliances, fixtures and fittings are both sophisticated and practical for today's modern lifestyle. With the heart of a home being the kitchen, these properties have been designed to maximise this space whether it be for day to day family living or socialising with friends. The bathrooms and en suites feature exquisite Italian full height wall and floor tiles. Contemporary styled vanity units offer shaver and toothbrush charging points. There is a provision for both satellite and terrestrial television throughout. Each cottage offers three double bedrooms, open plan living with 5 amp sockets to enable you to set the mood with table lamps, intruder alarm system, courtyard private gardens and Barn style car ports to the rear with additional parking, outside lighting and power sockets. Lux Homes continue to develop properties of exacting standards, fusing the historical with a contemporary style. The developer truly has an eye for inspiring architecture, design and luxury living. For more information on this exclusive development and to arrange a visit please contact us.