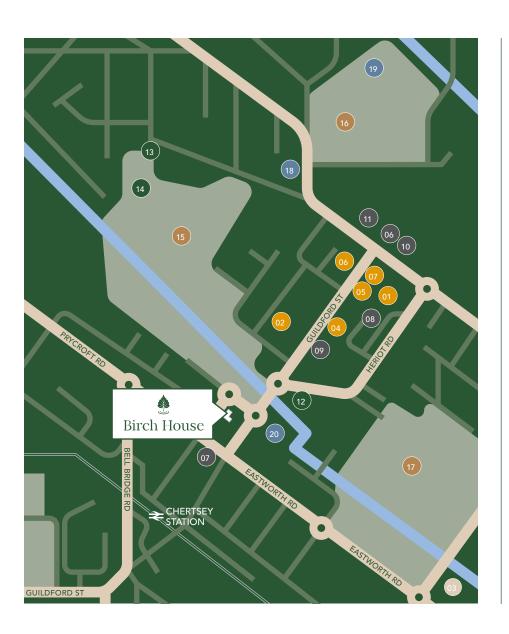

# On your doorstep

### Amenities

- 01 Sainsbury's
- 02 Aldi
- 03 Tesco Express
- 04 Carlo Delicatessen
- 05 Natwest
- 06 Barclays
- 07 Halifax

## Eating & Drinking

- 06 Pizza Express
- O7 Caspari Bar & Restaurant
- 08 Costa
- 09 Tia Maria Café
- 10 Crown Hotel
- 11 Ohanas Café Bistro

### Sports & Leisure

- 12 River Bourne Health Club
- 13 Chertsey Cricket Club
- 14 Chertsey Thames Valley Hockey Club

### Parks

- Gogmore Farm Park
- 16 Abbey Fields
- 17 Free Prae Road Park

### Culture

- 18 Chertsey Museum
- 19 Chertsey Abbey
- 20 Chertsey Library