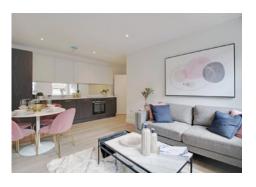

Stylish German kitchens with Siemens appliances and quartz worktops, complemented by well designed modern bathrooms with chrome fittings. All working together to provide a home to fall in love with, within a vibrant community.

### Kitchen

- Leicht premium designer German Kitchen
- Integrated Siemens appliances (fridge / oven / induction hob / dishwasher)
- 20mm marble look quartz worktop (Artscut Bianco Misterio) + 10mm upstands
- Blanco Envoy Eco Flow single lever monobloc mixer tap
- Blanco Supra 450 undermount stainless steel sink
- LED strip lighting under wall units