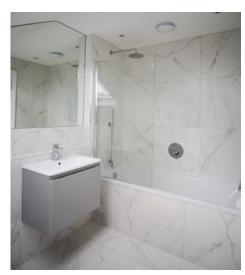

Stylish German kitchens with Siemens appliances and quartz worktops, complemented by well designed modern bathrooms with chrome fittings. All working together to provide a home to fall in love with, within a vibrant community.

### Bathrooms

- 600x600mm Naos Blanco Matt Porcelain tiles (marble look) for the floor & wall
- Wall hung vanity unit in light grey with soft close doors.
- Single lever chrome tap
- Shaver socket
- Chrome ladder style electric towel rail
- Chrome push button thermostatic bath / shower control

### **Shower Rooms**

- 600x600mm Naos Blanco Matt Porcelain tiles (Marble look) for the floor & wall
- Floor standing vanity unit in light grey with soft close doors
- Single lever chrome tap
- Shaver socket
- Chrome ladder style electric towel rail
- Chrome push button thermostatic shower control
- Mirror above the vanity unit
- Stone shower tray (size will vary)