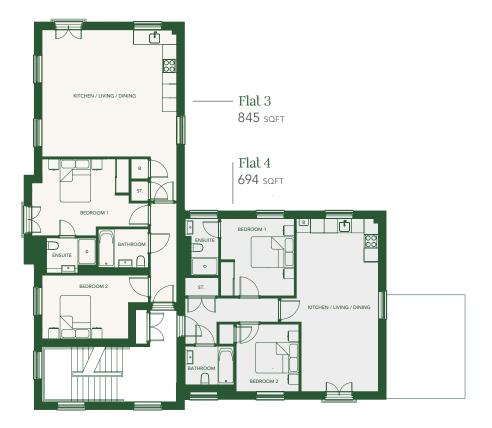

king

25 mins London Waterloo

# By foot

Birch House

) 2 mins Gogmore Farm Park

4 mins Chertsey Station

4 mins

5 mins Sainsbury's

6 mins Pizza Express



# On your doorstep



### Amenities

- 01 Sainsbury's
- 02 Aldi
- 03 Tesco Express
- 04 Carlo Delicatessen
- 05 Natwest
- 06 Barclays
- 07 Halifax

## Eating & Drinking

- 06 Pizza Express
- O7 Caspari Bar & Restaurant
- 08 Costa
- 09 Tia Maria Café
- 10 Crown Hotel
- 11 Ohanas Café Bistro

### Sports & Leisure

- 12 River Bourne Health Club
- 13 Chertsey Cricket Club
- 14 Chertsey Thames Valley Hockey Club

### Parks

- Gogmore Farm Park
- 16 Abbey Fields
- 17 Free Prae Road Park

### Culture

- 18 Chertsey Museum
- 19 Chertsey Abbey
- 20 Chertsey Library







# Site plan

# Birch House Entrance

# Ground floor



# First floor



# Second floor



# Specifications

### **General Specification**

- Parador Skyline Pearl-Grey laminate flooring throughout the living and hallway
- Carpet in the bedroom
- White finish to switches and sockets (chrome socket over the kitchen counter)
- Chrome door furniture
- LED low energy spot lights
- 10 year warranty provided by ICW
- Living rooms Sky Q compatible
- Fibre optic broadband
- Video entry to each apartment
- Gas central heating
- 150 year lease

### Kitchen

- Leicht premium designer German Kitchen
- Integrated Siemens appliances (fridge / oven / induction hob / dishwasher)
- 20mm marble look quartz worktop (Artscut Bianco Misterio) + 10mm upstands
- Blanco Envoy Eco Flow single lever monobloc mixer tap
- Blanco Supra 450 undermount stainless steel sink
- LED strip ligh