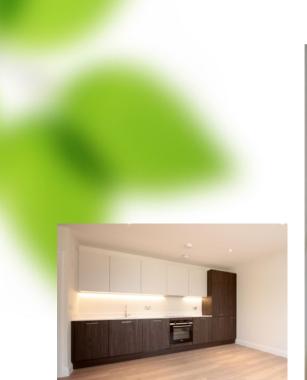

Stylish German kitchens with Siemens appliances and quartz worktops, complemented by well designed modern bathrooms with chrome fittings. All working together to provide a home to fall in love with, within a vibrant community.

### Kitchen

- Leicht premium designer German Kitchen
- Integrated Siemens appliances (fridge / oven / induction hob / dishwasher)
- 20mm marble look quartz worktop (Artscut Bianco Misterio) + 10mm upstands
- Blanco Envoy Eco Flow single lever monobloc mixer tap
- Blanco Supra 450 undermount stainless steel sink
- LED strip lighting under wall units