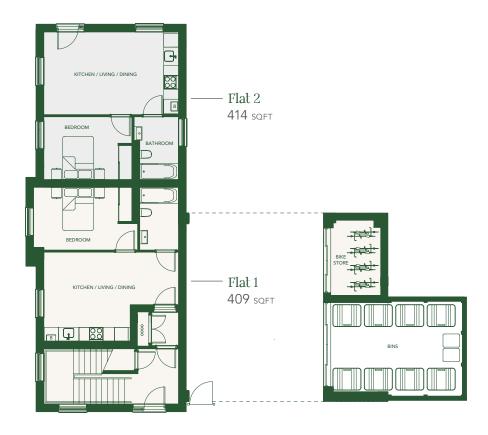

ndon Waterloo

Woking

25 mins London Waterloo

# By foot

Birch House

) 2 mins Gogmore Farm Park

4 mins Chertsey Station

4 mins

5 mins Sainsbury's

6 mins Pizza Express



# On your doorstep



### Amenities

- 01 Sainsbury's
- 02 Aldi
- 03 Tesco Express
- 04 Carlo Delicatessen
- 05 Natwest
- 06 Barclays
- 07 Halifax

## Eating & Drinking

- 06 Pizza Express
- O7 Caspari Bar & Restaurant
- 08 Costa
- 09 Tia Maria Café
- 10 Crown Hotel
- 11 Ohanas Café Bistro

### Sports & Leisure

- 12 River Bourne Health Club
- 13 Chertsey Cricket Club
- 14 Chertsey Thames Valley Hockey Club

### Parks

- Gogmore Farm Park
- 16 Abbey Fields
- 17 Free Prae Road Park

### Culture

- 18 Chertsey Museum
- 19 Chertsey Abbey
- 20 Chertsey Library







# Site plan

# Birch House Entrance

# Ground floor



# First floor



# Second floor



# Specifications

### **General Specification**

- Parador Skyline Pearl-Grey laminate flooring throughout the living and hallway
- Carpet in the bedroom
- White finish to switches and sockets (chrome socket over the kitchen counter)
- Chrome door furniture
- LED low energy spot lights
- 10 year warranty provided by ICW
- Living rooms Sky Q compatible
- Fibre optic broadband
- Video entry to each apartment
- Gas central heating
- 150 year lease

### Kitchen

- Leicht premium designer German Kitchen
- Integrated Siemens appliances (fridge / oven / induction hob / dishwasher)
- 20mm marble look quartz worktop (Artscut Bianco Misterio) + 10mm upstands
- Blanco Envoy Eco Flow single lever monobloc mixer tap
- Blanco Supra 450 undermount stainless steel sink