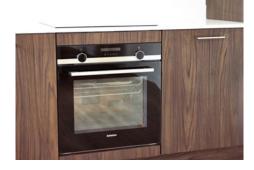

Stylish German kitchens with Siemens appliances and quartz worktops, complemented by well designed modern bathrooms with chrome fittings. All working together to provide a home to fall in love with, within a vibrant community.

### Kitchen

- Leicht premium designer German Kitchen
- Integrated Siemens appliances (fridge / oven / induction hob / dishwasher)
- 20mm marble look quartz worktop (Artscut Bianco Misterio) + 10mm upstands
- Blanco Envoy Eco Flow single lever monobloc mixer tap
- Blanco Supra 450 undermount stainless steel sink
- LED strip lighting under wall units