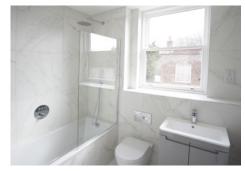

Stylish German kitchens with Siemens appliances and quartz worktops, complemented by well designed modern bathrooms with chrome fittings. All working together to provide a home to fall in love with, within a vibrant community.

### Bathrooms

- 600x600mm Naos Blanco Matt Porcelain tiles (marble look) for the floor & wall
- Wall hung vanity unit in light grey with soft close doors.
- Single lever chrome tap
- Shaver socket
- Chrome ladder style electric towel rail
- Chrome push button thermostatic bath / shower control

### **Shower Rooms**

- 600x600mm Naos Blanco Matt Porcelain tiles (Marble look) for the floor & wall
- Floor standing vanity unit in light grey with soft close doors
- Single lever chrome tap
- Shaver socket
- Chrome ladder style electric towel rail
- Chrome push button thermostatic shower control
- Mirror above the vanity unit
- Stone shower tray (size will vary)