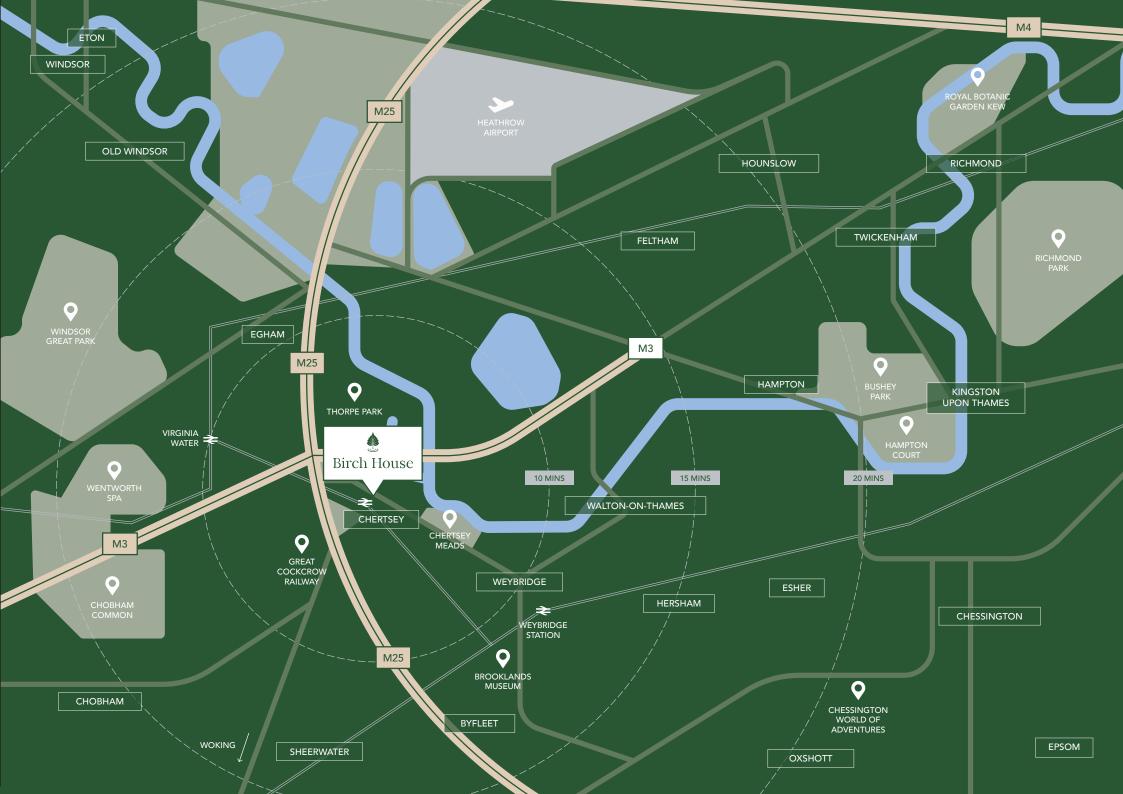

# A place for lifestyle and leisure

Birch House is located in the centre of Chertsey

– an attractive historical town on the banks of the
River Thames and River Bourne.

This market town offers a wealth of amenities including Pizza Express, Travelodge, Halifax/Natwest banks, Aldi, Sainsbury's, The River Bourne Leisure Centre and The Crown Hotel, along with a number of high street coffee shops.

Within a few minutes of your apartment you're moments away from enjoying peaceful riverside walks, parks and wide open spaces.

Birch House is also close to Chertsey train station providing links into London and Reading. There are also excellent motorway links nearby and for those travelling further afield, Heathrow Airport can be reached in just 15 minutes.

# By road

Chertsey

7 mins M25 Junction 11

10 mins M3 Via M25 Junction 12

11 mins Weybridge

15 mins Heathrow Airport

17 mins Woking

# By rail

Chertsey

53 mins London Waterloo

Weybridge

29 mins London Waterloo

Woking

25 mins London Waterloo

# By foot

Birch House

) 2 mins Gogmore Farm Park

4 mins Chertsey Station

4 mins

5 mins Sainsbury's

6 mins Pizza Express