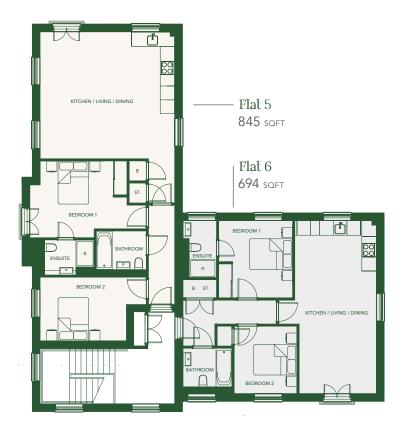

on Waterloo

# By foot

Birch House

) 2 mins Gogmore Farm Park

4 mins Chertsey Station

4 mins

5 mins Sainsbury's

6 mins Pizza Express



# On your doorstep



### Amenities

- 01 Sainsbury's
- 02 Aldi
- 03 Tesco Express
- 04 Carlo Delicatessen
- 05 Natwest
- 06 Barclays
- 07 Halifax

## Eating & Drinking

- 06 Pizza Express
- O7 Caspari Bar & Restaurant
- 08 Costa
- 09 Tia Maria Café
- 10 Crown Hotel
- 11 Ohanas Café Bistro

### Sports & Leisure

- 12 River Bourne Health Club
- 13 Chertsey Cricket Club
- 14 Chertsey Thames Valley Hockey Club

### Parks

- Gogmore Farm Park
- 16 Abbey Fields
- 17 Free Prae Road Park

### Culture

- 18 Chertsey Museum
- 19 Chertsey Abbey
- 20 Chertsey Library







# Site plan

# Birch House Entrance

# Ground floor



# First floor



# Second floor



# Specifications

### **General Specification**

- Parador Skyline Pearl-Grey laminate flooring throughout the living and hallway
- Carpet in the bedroom
- White finish to switches and sockets (chrome socket over the kitchen counter)
- Chrome door furniture
- LED low energy spot lights
- 10 year warranty provided by ICW
- Living rooms Sky Q compatible
- Fibre optic broadband
- Video entry to each apartment
- Gas central heating
- 150 year lease

### Kitchen

- Leicht premium designer German Kitchen
- Integrated Siemens appliances (fridge / oven / induction hob / dishwasher)
- 20mm marble look quartz worktop (Artscut Bianco Misterio) + 10mm upstands
- Blanco Envoy Eco Flow single lever monobloc mixer tap
- Blanco Supra 450 undermount stainless steel sink
- LED strip lighting under wall un