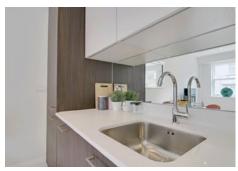

Stylish German kitchens with Siemens appliances and quartz worktops, complemented by well designed modern bathrooms with chrome fittings. All working together to provide a home to fall in love with, within a vibrant community.

### Kitchen

- Leicht premium designer German Kitchen
- Integrated Siemens appliances (fridge / oven / induction hob / dishwasher)
- 20mm marble look quartz worktop (Artscut Bianco Misterio) + 10mm upstands
- Blanco Envoy Eco Flow single lever monobloc mixer tap
- Blanco Supra 450 undermount stainless steel sink
- LED strip lighting under wall units