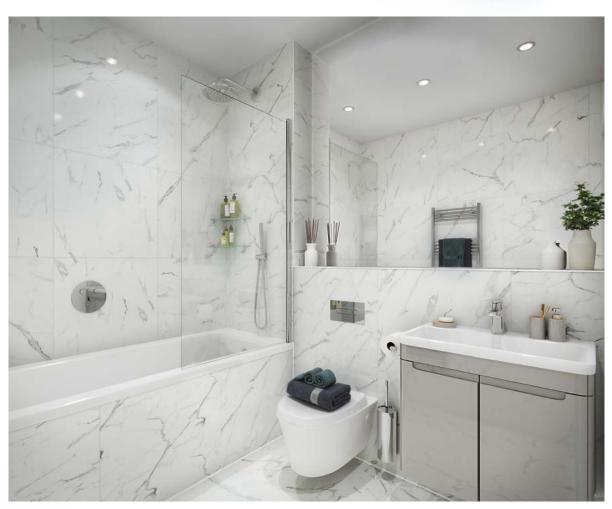

#### **Bathrooms**

- 600x600mm Naos Blanco Matt Porcelain tiles (marble look) for the floor & wall
- HIB Wall hung vanity unit in light grey with soft close doors. Flat 5 upper level to have a floor standing unit
- · Single lever chrome tap
- Shaver socket
- · Chrome ladder style electric towel rail
- Chrome push button thermostatic bath / shower control

#### **Shower Rooms**

- 600x600mm Naos Blanco Matt Porcelain tiles (Marble look) for the floor & wall
- HIB floor standing vanity unit in light grey with soft close doors
- · Single lever chrome tap
- Shaver socket
- · Chrome ladder style electric towel rail
- Chrome push button thermostatic shower control
- · Mirror above the vanity unit
- Stone shower tray (size will vary)