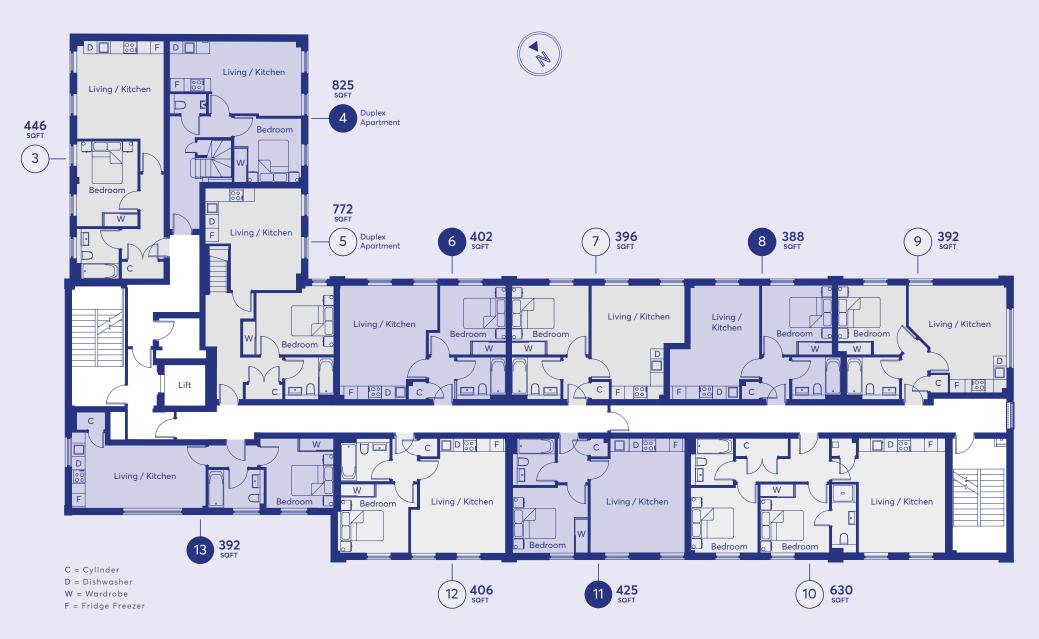

arlo Delicatessen
- 05 Natwest
- 06 Barclays
- 07 Halifax

### **Eating & Drinking**

- 06 Pizza Express
- O7 Caspari Bar & Restaurant
- 08 Costa
- 09 Tia Maria Café
- 10 Crown Hotel
- 11 Ohanas Café Bistro

### **Sports & Leisure**

- 12 River Bourne Health Club
- 13 Chertsey Cricket Club
- 14 Chertsey Thames Valley Hockey Club

#### **Parks**

- 15 Gogmore Farm Park
- 16 Abbey Fields
- 17 Free Prae Road Park

#### Culture

- 18 Chertsey Museum
- 19 Chertsey Abbey
- 20 Chertsey Library

# ON THE MOVE













### CAR PARK



### FLOOR PLANS

### GROUND FLOOR





All measurements are given as a guide only. Purchasers are advised to check plot specific dimensions and specifications prior to reservation.

No liability can be accepted for any errors arising there from.

### FIRST FLOOR



### SECOND FLOOR



### FLOOR PLANS

### THIRD FLOOR



### SPECIFICATIONS

### **General Specification**

- Parador Skyline Pearl-Grey laminate flooring throughout the living and hallway
- · Carpet in the bedroom
- Herringbone style laminate to ground floor communal areas
- White finish to switches and sockets (chrome socket over the kitchen counter)
- · Chrome door furniture
- · LED low energy spot lights
- Digitally controlled electric heating in bedrooms and living rooms (Flats 1 -23)
- 10 year warranty provided by ICW
- · Living rooms Sky Q compatible
- Fibre optic broadband
- · Video entry to each apartment
- · Lift access from ground to second floors
- Flats 1-23 have fully electric cylinders
- Flats 24-29 have gas central heating
- 150 year lease

#### Kitchen

- · Leicht premium