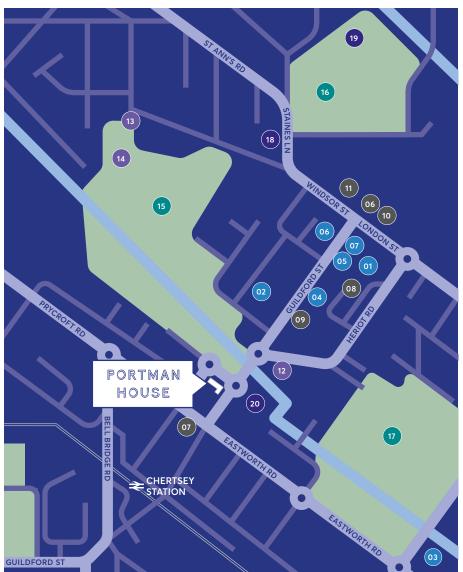

# ON YOUR DOORSTEP

#### Amenities

- 01 Sainsbury's
- 02 Aldi
- 03 Tesco Express
- 04 Carlo Delicatessen
- 05 Natwest
- 06 Barclays
- 07 Halifax

### **Eating & Drinking**

- 06 Pizza Express
- O7 Caspari Bar & Restaurant
- 08 Costa
- 09 Tia Maria Café
- 10 Crown Hotel
- 11 Ohanas Café Bistro

### **Sports & Leisure**

- 12 River Bourne Health Club
- 13 Chertsey Cricket Club
- 14 Chertsey Thames Valley Hockey Club

#### **Parks**

- 15 Gogmore Farm Park
- 16 Abbey Fields
- 17 Free Prae Road Park

#### Culture

- 18 Chertsey Museum
- 19 Chertsey Abbey
- 20 Chertsey Library