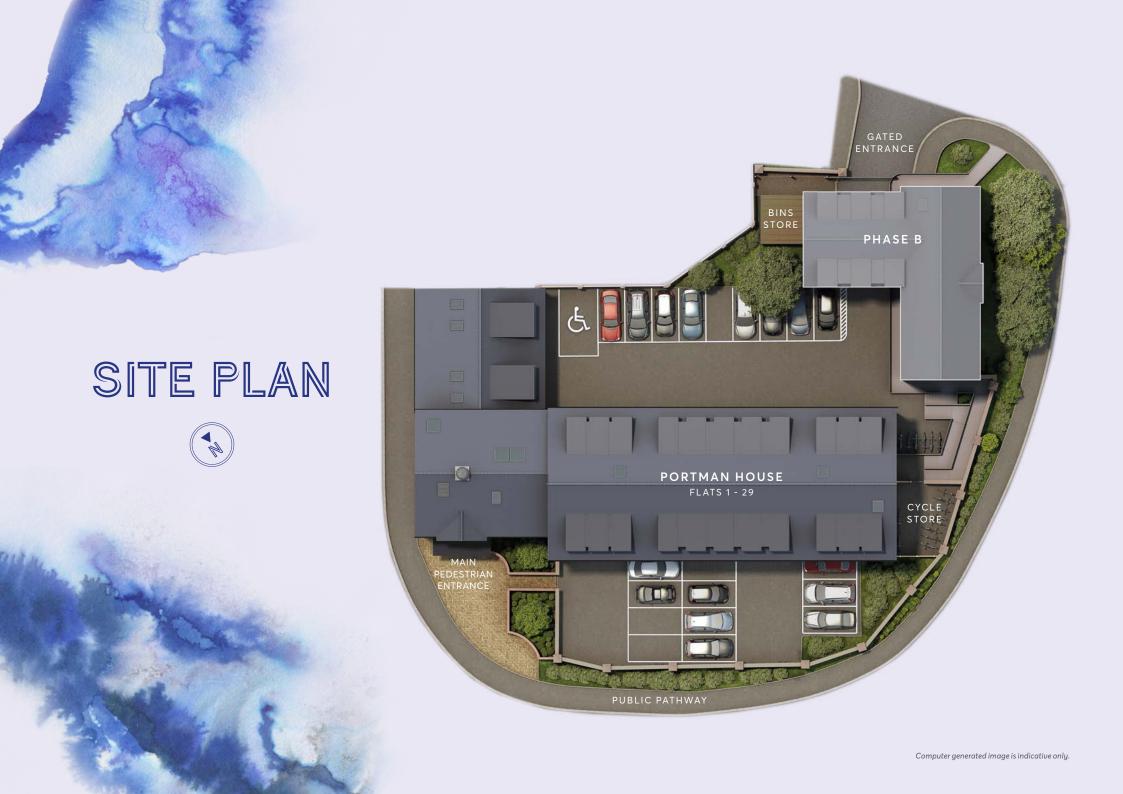

oviding links into London and Reading. There are also excellent motorway links nearby and for those travelling further afield, Heathrow Airport can be reached in just 15 minutes.







# ON YOUR DOORSTEP









#### Amenities

- 01 Sainsbury's
- 02 Aldi
- 03 Tesco Express
- 04 Carlo Delicatessen
- 05 Natwest
- 06 Barclays
- 07 Halifax

### **Eating & Drinking**

- 06 Pizza Express
- O7 Caspari Bar & Restaurant
- 08 Costa
- 09 Tia Maria Café
- 10 Crown Hotel
- 11 Ohanas Café Bistro

### **Sports & Leisure**

- 12 River Bourne Health Club
- 13 Chertsey Cricket Club
- 14 Chertsey Thames Valley Hockey Club

#### **Parks**

- 15 Gogmore Farm Park
- 16 Abbey Fields
- 17 Free Prae Road Park

#### Culture

- 18 Chertsey Museum
- 19 Chertsey Abbey
- 20 Chertsey Library

# ON THE MOVE













### CAR PARK



### FLOOR PLANS

### GROUND FLOOR





All measurements are given as a guide only. Purchasers are advised to check plot specific dimensions and specifications prior to reservation.

No liability can be accepted for any errors arising there from.

### FIRST FLOOR



### SECOND FLOOR



### FLOOR PLANS

### THIRD FLOOR



### SPECIFICATIONS

### **General Specification**

- Parador Skyline Pearl-Grey laminate flooring throughout the living and hallway
- · Carpet in the bedroom
- Herringbone style laminate to ground floor communal areas
- White finish to switches and sockets (chrome socket over the kitchen counter)
- · Chrome door furniture
- · LED low energy spot lights
- Digitally controlled electric heating in bedrooms and living rooms (Flats 1 -23)
- 10 year warranty pro