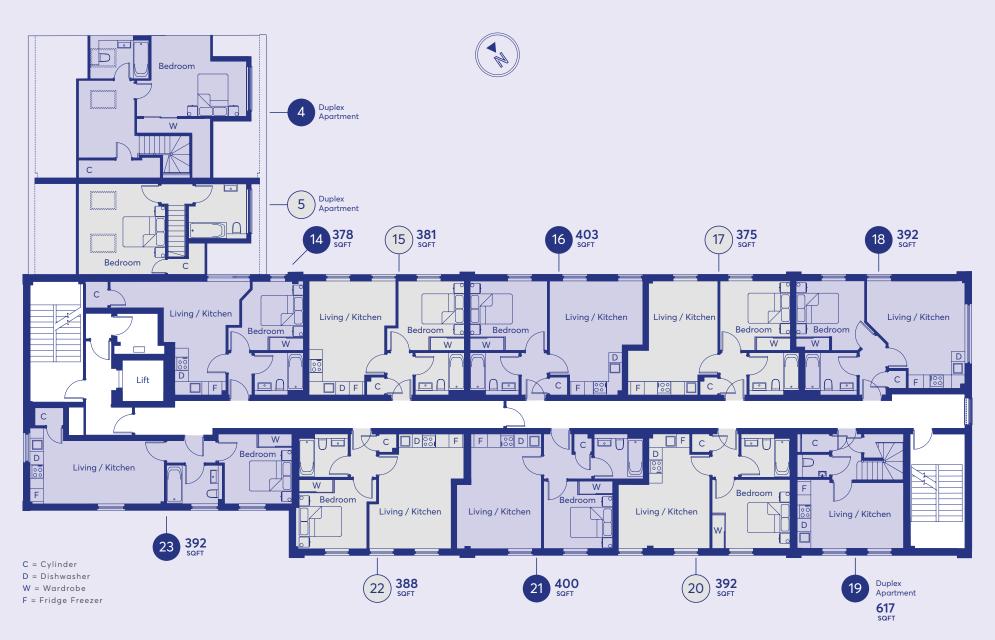

### FLOOR PLANS

### GROUND FLOOR

All measurements are given as a guide only. Purchasers are advised to check plot specific dimensions and specifications prior to reservation.

No liability can be accepted for any errors arising there from.

### FIRST FLOOR

### SECOND FLOOR

### SPECIFICATIONS

### **General Specification**

- Parador Skyline Pearl-Grey laminate flooring throughout the living and hallway
- · Carpet in the bedroom
- Herringbone style laminate to ground floor communal areas
- White finish to switches and sockets (chrome socket over the kitchen counter)
- · Chrome door furniture
- · LED low energy spot lights
- Digitally controlled electric heating in bedrooms and living rooms (Flats 1 -23)
- 10 year warranty provided by ICW
- · Living rooms Sky Q compatible
- Fibre optic broadband
- · Video entry to each apartment
- · Lift access from ground to second floors
- Flats 1-23 have fully electric cylinders
- Flats 24-29 have gas central heating
- 150 year lease