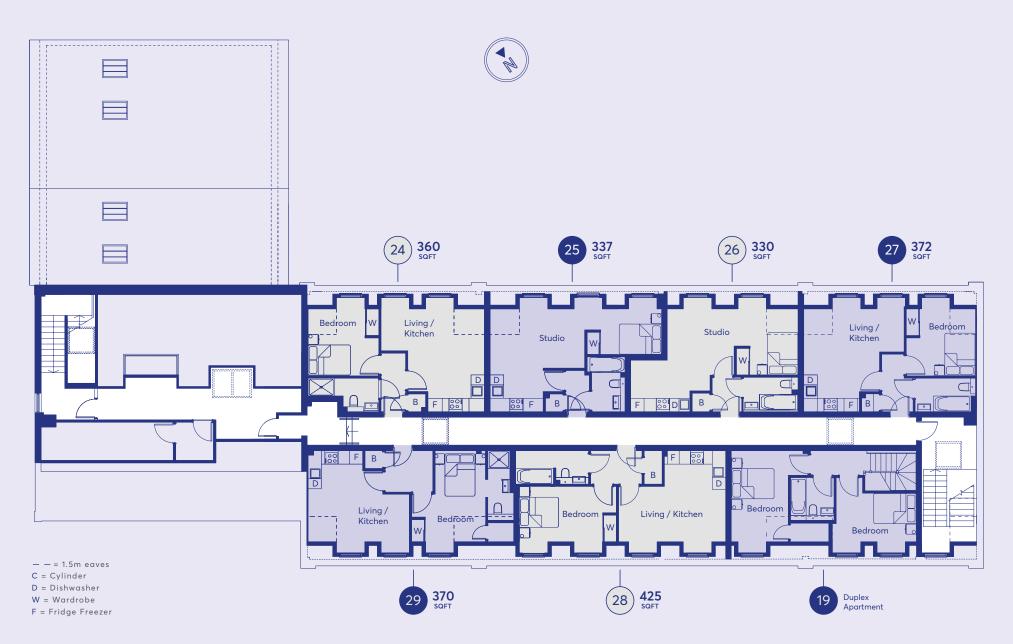

### FLOOR PLANS

### THIRD FLOOR

### SPECIFICATIONS

### **General Specification**

- Parador Skyline Pearl-Grey laminate flooring throughout the living and hallway
- · Carpet in the bedroom
- Herringbone style laminate to ground floor communal areas
- White finish to switches and sockets (chrome socket over the kitchen counter)
- · Chrome door furniture
- · LED low energy spot lights
- Digitally controlled electric heating in bedrooms and living rooms (Flats 1 -23)
- 10 year warranty provided by ICW
- · Living rooms Sky Q compatible
- Fibre optic broadband
- · Video entry to each apartment
- · Lift access from ground to second floors
- Flats 1-23 have fully electric cylinders
- Flats 24-29 have gas central heating
- 150 year lease